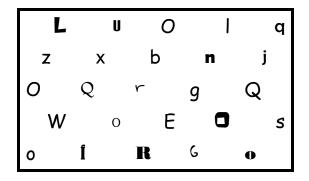

Find and circle 'o' and 'O'.

Trace and then finish the line.

**0** 0 0

000

Each row has one object beginning with 'o'.

Find and circle it.

Write the matching letter in the code box below.

What is the secret code?